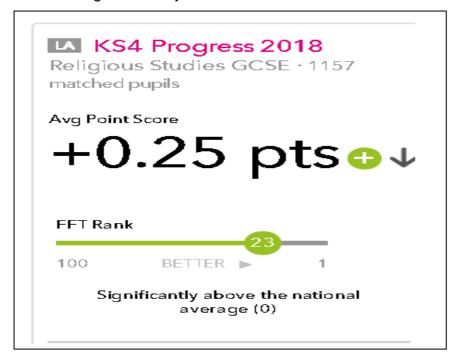

In relation to attainment and progress the average grade and points score in Oldham was significantly above the national average for both measures.

## Attainment Oldham versus national

The overall points score was significantly above the national average (5.0)

**Value Added** The Fischer Family Trust provides data about Value Added <sup>1</sup> (VA). The system of analysis allows the achievement of pupils to be compared with other pupils nationally taking into account gender and month of birth as starting points. In Oldham pupils achieved an average points score significantly above the average of all pupils nationally.

The position of Oldham in terms of national ranking (progress) has declined from placing Oldham in the top 10% of schools nationally in 2017 to the top 23% of all schools nationally in terms of progress in 2018 and similarly a decline placing Oldham in the top 28% of schools nationally from being placed in the top 11% nationally in 2017