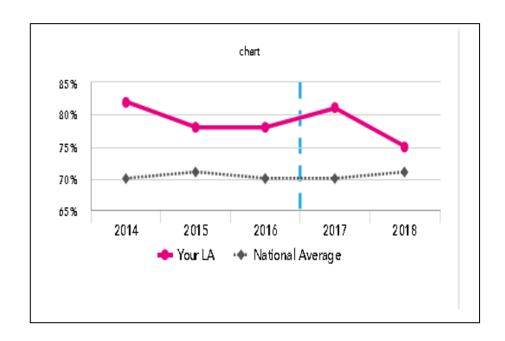

## Summary Oldham

In 2018 1199 pupils completed a full course in GCSE Religious Studies which is level with the figure in 2017 and higher than the 2016 entry of 1119.

The percentage of pupils achieving Grade 4 and above declined from to 81% 2017 to 75% in 2018

The overall Grade 4 and above percentage (9-4) in Oldham at full GCSE was 3.1% **above** the national average (71.9%) down from the previous high of 11% in 2017

The percentage of pupils achieving **Grade 4** and above 75% was significantly **above** the national average (71.9%).

The chart below shows the summary of performance overall for Oldham in Religious Studies over the period 2016-2018

## **Oldham against national 2018 Progress**

In terms of attainment the graph shows a slight decline in terms of **attainment** from 2016 although there were more entries in 2018. In terms of progress there was a **sharp decline** from the previous position in 2017. Attainment for Pakistani pupils significantly declined in 2018. Progress was positive in terms of attainment for all pupils with females outperforming males by a margin of +0.10 points score (Males 66% Grades 9-4, Females 82% Grades 9-4)