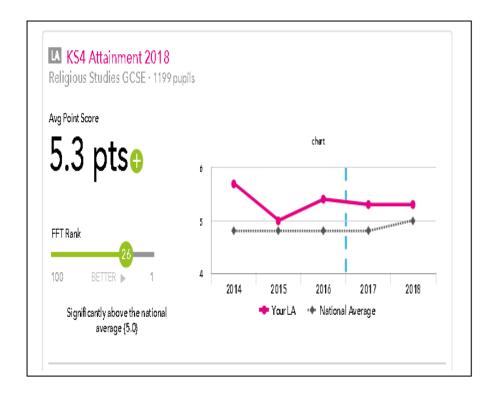

The chart below shows the summary of performance overall for Oldham in Religious Studies over the period 2016-2018

## **Oldham against national 2018 Attainment**

# chart 5 4 2014 2015 2016 2017 2018 Your LA National Average