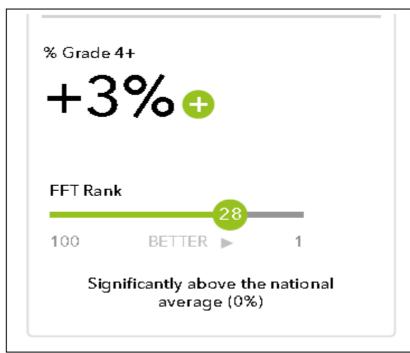

## Summary Oldham

In 2018 1199 pupils completed a full course in GCSE Religious Studies which is level with the figure in 2017 and higher than the 2016 entry of 1119.

The percentage of pupils achieving Grade 4 and above declined from to 81% 2017 to 75% in 2018

The overall Grade 4 and above percentage (9-4) in Oldham at full GCSE was 3.1% **above** the national average (71.9%) down from the previous high of 11% in 2017

The percentage of pupils achieving **Grade 4** and above 75% was significantly **above** the national average (71.9%).

The position of Oldham in terms of national ranking (progress) has declined from placing Oldham in the top 10% of schools nationally in 2017 to the top 23% of all schools nationally in terms of progress in 2018 and similarly a decline placing Oldham in the top 28% of schools nationally from being placed in the top 11% nationally in 2017