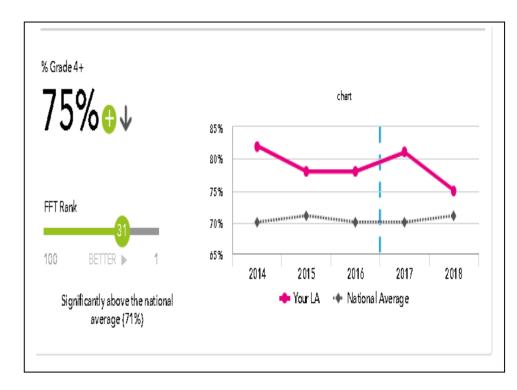

## Summary Oldham

In 2018 1199 pupils completed a full course in GCSE Religious Studies which is level with the figure in 2017 and higher than the 2016 entry of 1119.

The percentage of pupils achieving Grade 4 and above declined from to 81% 2017 to 75% in 2018

The overall Grade 4 and above percentage (9-4) in Oldham at full GCSE was 3.1% **above** the national average (71.9%) down from the previous high of 11% in 2017

The percentage of pupils achieving **Grade 4** and above 75% was significantly **above** the national average (71.9%).

The chart below shows the summary of performance overall for Oldham in Religious Studies over the period 2016-2018