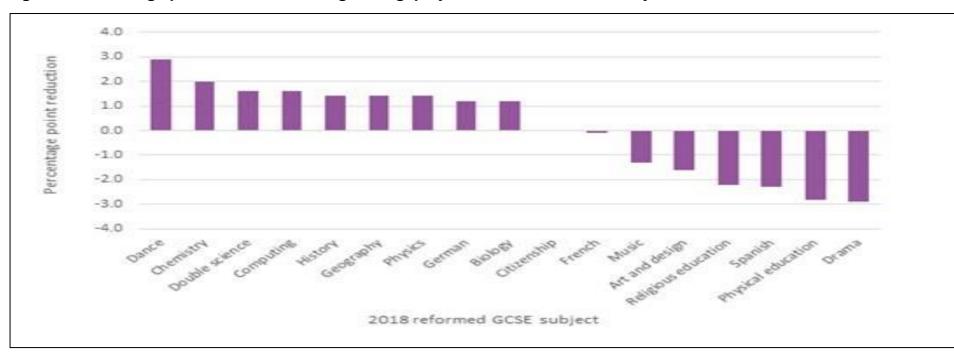

## Nationally

The gender gap for the subjects that were reformed subjects including Religious Education first examined in 2018 shows that girls continued to outperform boys in almost all the subjects in 2018, the exception being Physics which boys now have a slight advantage in. However, the gender gap overall reduced by 0.9 of a percentage points to 8.0 per cent in 2018 across these subjects. Interestingly, the gap has not closed across all subjects though; it has for all of the sciences, computing and humanities, but has **widened** in other subjects like music, drama, PE and **religious education**.

Figure 2: Percentage point reduction in the gender gap by 2018 reformed GCSE subject

Note - a positive difference equals a reduction in the gender gap

The statistical breakdown for Oldham schools entering pupils for GCSE Religious Studies in 2018 is shown below.