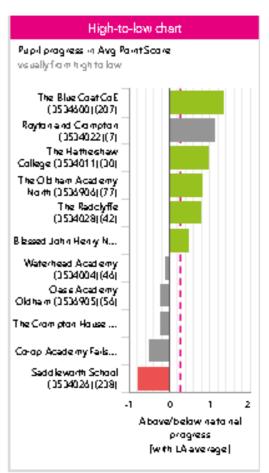

|                     | Higher performing                            | Lower performing                       |
|---------------------|----------------------------------------------|----------------------------------------|
| Overall attainment  | The Blue Cost CoE (211)⊕                     | Waterhead Academy (47)                 |
| ectuel results      | The Hathershaw College (30)                  | Saddleworth School (245)⊕ ↓            |
|                     | The Crompton House CoE Academy (188) 🕒       | Ossis Academy Oldham (63)              |
|                     | The Radclyffe (42)                           |                                        |
|                     | Blessed John Henry Newman RC College (262)   |                                        |
| Overall achievement | The Blue Cost CoE (207) €                    | Saddleworth School (238)⊜ ↓            |
| pupil progress      | The Hathershaw College (30)⊕                 | The Crompton House CoE Academy (185) → |
|                     | The Oldham Academy North (77)                | Ossis Academy Oldham (56)              |
|                     | The Radclyffe (42) ♥                         | Waterhead Academy (46)                 |
|                     | Blessed John Henry Newman RC College (247) 🕒 |                                        |