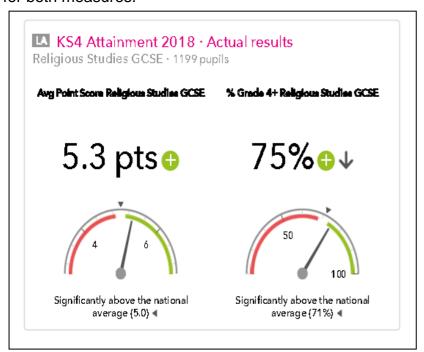

## Summary Oldham

In 2018 1199 pupils completed a full course in GCSE Religious Studies which is level with the figure in 2017 and higher than the 2016 entry of 1119.

The percentage of pupils achieving Grade 4 and above declined from to 81% 2017 to 75% in 2018

The overall Grade 4 and above percentage (9-4) in Oldham at full GCSE was 3.1% **above** the national average (71.9%) down from the previous high of 11% in 2017

The percentage of pupils achieving **Grade 4** and above 75% was significantly **above** the national average (71.9%).