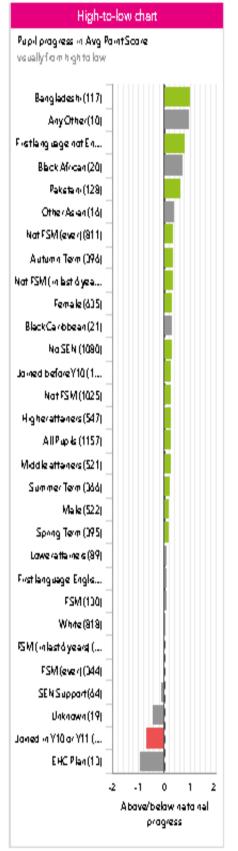

## **Oldham against national 2018 Progress**

In terms of attainment the graph shows a slight decline in terms of **attainment** from 2016 although there were more entries in 2018. In terms of progress there was a **sharp decline** from the previous position in 2017. Attainment for Pakistani pupils significantly declined in 2018. Progress was positive in terms of attainment for all pupils with females outperforming males by a margin of +0.10 points score (Males 66% Grades 9-4, Females 82% Grades 9-4)

Whilst the following pupil groups made significantly positive progress, Females, Bangladeshi, First language not English, Pakistani, non-FSM, Autumn, Spring and Summer Term births, Black Caribbean, non-SEN, joiners before year 10, Higher Attainers, Males, Lower attainers, pupils joining year 10 or 11 did not make expected progress and pupils with EHC plans were recorded as below national progress but not significantly below.