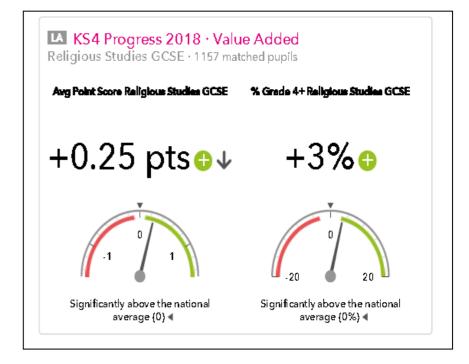

## Attainment Oldham versus national

The overall points score was significantly above the national average (5.0)

**Value Added** The Fischer Family Trust provides data about Value Added <sup>1</sup> (VA). The system of analysis allows the achievement of pupils to be compared with other pupils nationally taking into account gender and month of birth as starting points. In Oldham pupils achieved an average points score significantly above the average of all pupils nationally.

Compared with other pupils nationally the Oldham pupils achieving Grade 4 and above in Religious Education were significantly above average nationally in terms of value added<sup>2</sup>

<sup>&</sup>lt;sup>1</sup> Value-added measures are those that attempt to indicate the educational value that the school adds over and above that which could be predicted given the backgrounds and prior attainments of the students within the school.